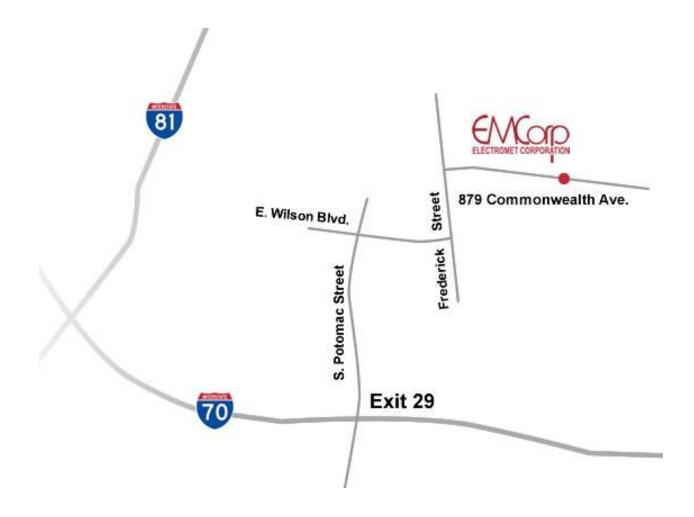

From all locations north and south of Hagerstown, MD, take I-81 to the I-70 junction and head east on I-70 for approximately 4 miles to Exit 29 / Highway 65 North. Travel north on Highway 65 / S. Potomac Street to E. Wilson Boulevard. Turn right (east) onto E. Wilson Boulevard. Travel east to Frederick Street. Turn left (north) onto Frederick Street to Commonwealth Avenue. Turn right (east) onto Commonwealth. Electromet will be on your right in .25 miles. Look for the EMCorp sign in front of our facilities.

From all locations east and west of Hagerstown, MD, take I-70 to Exit 29 / Highway 65 North (approximately 4 miles east of I-81). Travel north on Highway 65 / S. Potomac Street to E. Wilson Boulevard. Turn right (east) onto E. Wilson Boulevard. Travel east to Frederick Street. Turn left/north onto Frederick Street to Commonwealth Avenue. Turn right (east) onto Commonwealth. Electromet will be on your right in .25 miles. Look for the EMCorp sign in front of our facilities.

Electromet Corporation 879 Commonwealth Avenue Hagerstown, MD 21740 301.797.5900 301.790.2937 fax